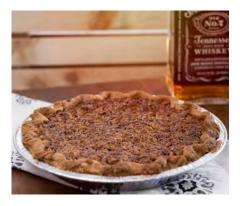

# Southern Whiskey Pecan Pie

Classic pie made with Georgia Pecans, light corn syrup, light brown sugar and of course bourbon and vanilla extract! This is one tasty pie!