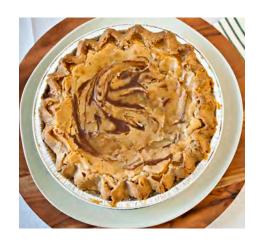

# Ghirardelli Chocolate Chess Pie

We took our two best selling pies and combined their fillings together! Some places merely add coco powder, but we use dark 60 Cacao chocolate for the ultimate Chocolate / Chess Pie!