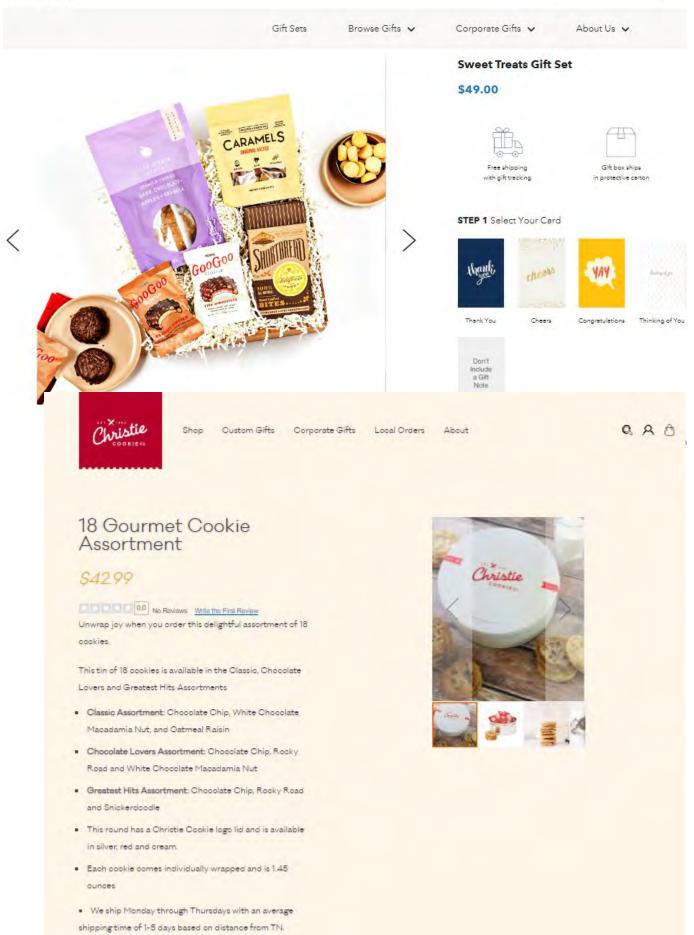

Price Comparisons: with Batch Nashville Sweets Basket & Christie Cookies 18 Chocolate Chip Cookies in a tin. Their prices do not include shipping costs.

BATCH

Chad Collier is the co-founder and chief operating officer of Papa C Pies, a family-owned and operated custom bakery located in Cool Springs next to Costco at the corner of Bakers Bridge Rd & Seaboard Ln. Through his leadership (and his grandmothers recipe) Chad has lead Papa Cs from a small-startup operation to one of the most popular dessert bakeries in the Nashville region. In fact, Papa Cs signature Ghirardelli Chocolate fudge pie was voted the best in Nashville by popular vote from Nashville Lifestyles Magazine.